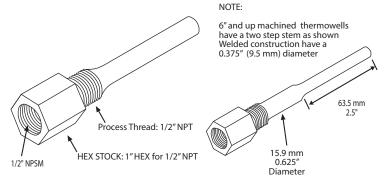

Thread size External - 1/2" NPT Internal - 1/2" NPSM

Construction 2"-18" - Machined Construction 12" up - S/S Welded Construction optional

(for use with inert fluids only)

| 1 | CODE | Options                          |
|---|------|----------------------------------|
| 1 | w    | Welded Contruction (12" up only) |
|   |      |                                  |

Greystone Energy Systems, Inc. reserves the right to make design modifications without prior notice. Also available in additional materials and stem lengths. Please contact Greystone.