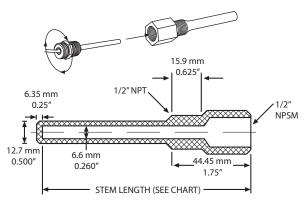

Thread size External - 1/2" NPT Internal - 1/2" NPSM

Construction 2"-18" - Machined Construction 12" up - S/S Welded Construction optional

(for use with inert fluids only)

| CODE | Length       |
|------|--------------|
| 2    | 2"(50 mm)    |
| 4    | 4" (100 mm)  |
| 6    | 6" (150 mm)  |
| 8    | 8" (200 mm)  |
| 12   | 12" (300 mm) |
| 18   | 18" (450 mm) |
|      | ·            |