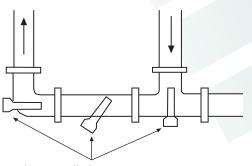

# THERMOWELLS T1 Series

The T1 series thermowell are available in 304 series, 316 series stainless steel or high strength Delrin®. They are available in a wide range of lengths. Custom lengths and materials are also available.

### **SPECIFICATION:**

Material P - 304 Series stainless steel R - 316 Series stainless steel

**D** - Delrin®: High strength, corrosion

resistant polymer

Length 2", 4", 6", 8", 12" & 18" Standard

Custom lengths available

Thread size External - 1/2" NPT Internal - 1/2" NPSM

Construction 2"-18" - Machined Construction 12" up - S/S Welded Construction optional

(for use with inert fluids only)

## **TYPICAL INSTALLATION:**



Thermowell placement in pipe





#### **PART NUMBER SELECTED**

## PRODUCT SELECTION INFORMATION:

| ä                         | HODOCI SEEECIION IIII OIMIXIION. |   |                   |                      |  |
|---------------------------|----------------------------------|---|-------------------|----------------------|--|
| MODEL Product Description |                                  |   | Product D         | escription           |  |
| l                         | Т                                | 1 | Thermowell Series |                      |  |
|                           |                                  |   | CODE              | External Thread Size |  |
|                           |                                  |   | 1/2               | 1/2" NPT             |  |

| CODE